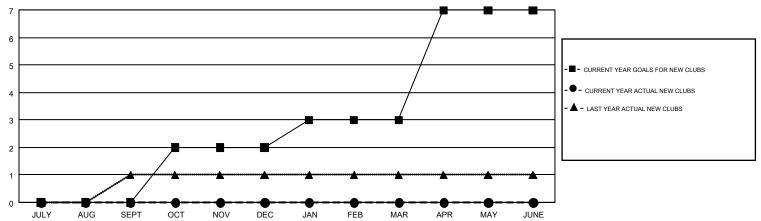

## GOALS AND ACTUAL NEW CLUBS CUMULATIVE

| DROPPED CLUBS: 0  DROPPED MEMBERS |     | 71 CLUBS OF 146 ADDED 1 OR MORE<br>NEW MEMBERS | GENDER DISTE<br>MALE<br>FEMALE  |  |     |
|-----------------------------------|-----|------------------------------------------------|---------------------------------|--|-----|
| DECEASED                          | 35  | CLICK HERE FOR CUMULATIVE                      | TOTAL FAMILY UNIT MEMBERS       |  | 947 |
| CLUB CANCELLED OTHER              | 230 | MEMBERSHIP DATA                                | FAMILY MEMBERS PAYING HALF DUES |  | 483 |
| TOTAL                             | 265 |                                                | II                              |  |     |