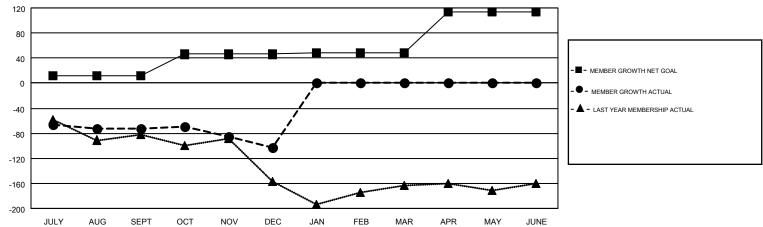

## GOALS AND ACTUAL NEW CLUBS CUMULATIVE

| DROPPED CLUBS: 0  DROPPED MEMBERS |     | 71 CLUBS OF 146 ADDED 1 OR MORE<br>NEW MEMBERS | GENDER DISTE<br>MALE<br>FEMALE  |  |     |
|-----------------------------------|-----|------------------------------------------------|---------------------------------|--|-----|
| DECEASED                          | 35  | CLICK HERE FOR CUMULATIVE                      | TOTAL FAMILY UNIT MEMBERS       |  | 947 |
| CLUB CANCELLED OTHER              | 230 | MEMBERSHIP DATA                                | FAMILY MEMBERS PAYING HALF DUES |  | 483 |
| TOTAL                             | 265 |                                                | II                              |  |     |