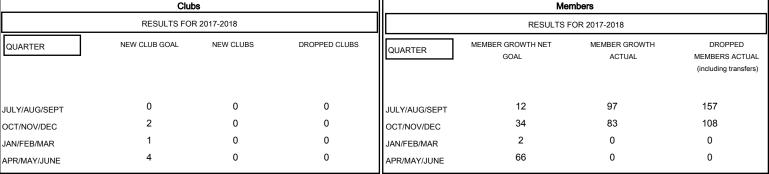

## GMT MONTHLY MEMBERSHIP PROGRESS REPORT

Multiple District 36

Results as of: 12/31/2017

**LOCATION: OREGON** 

**HOWARD HUDSON** 

| ODSON                 | GMT CA I              |  |
|-----------------------|-----------------------|--|
| Clubs                 | Members               |  |
| RESULTS FOR 2017-2018 | RESULTS FOR 2017-2018 |  |